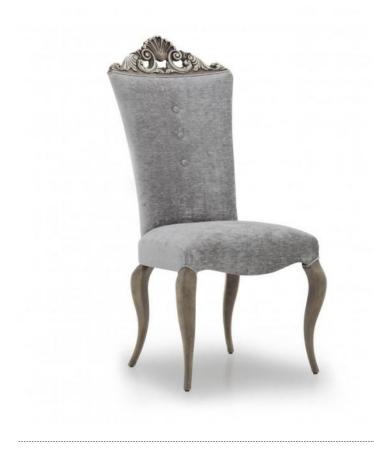

## **TECHNICAL DATA**

Item code: 0516S

## Wood: Beech

Upholstery: Fabric AAL - Cat. A

Fabric need: 1,40 m

Leather need: **26 pq** 

Finish: C9 - White walnut - cat.ZH

Trimmings: Self piping

Standard: Buttons on the back included

Height: 118 cm

Width: 58 cm

Seat height: 52,50 cm

Seat depth: 46 cm

Depth: 67 cm

Net weight: 8,50 Kg

Gross weight: 13 Kg

Packaging volume: **0,50 m<sup>3</sup>** 

Pieces per box: 1