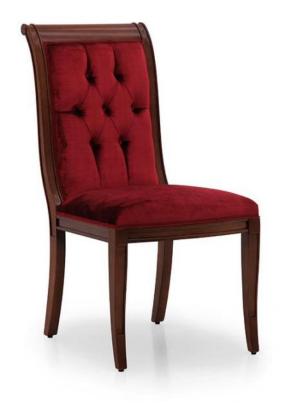

## Chair Torino

## **TECHNICAL DATA**

Item code: 0520S

Wood: Beech

Upholstery: Fabric M6U - Cat. C

Fabric need: 0,90 m

Leather need: 17 pq

Finish: C1 - Walnut

Trimmings: Welt

Optional: Tufted back not included

Height: 97 cm

Width: 51 cm

Seat height: 50 cm

Seat depth: 44 cm

Depth: 66 cm

Net weight: 7 Kg

Gross weight: 9 Kg