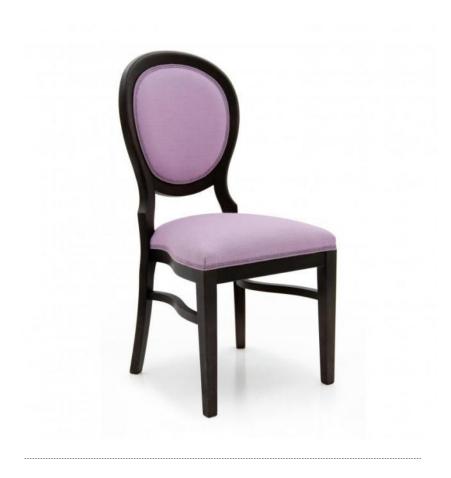

## Chair Tatiana

Comfortable Contemporary style chair with beech wood structure.

This model, together with many others we manufacture, is particularly suitable for the "contract" market as it is stackable and features side rungs.

The seat is padded with superior quality foam.

The upholstery can be customised with nails, braiding, double welt or welt.

## **TECHNICAL DATA**

Item code: 0806S

Wood: Beech

Upholstery: Fabric L99 - Cat. B

Fabric need: 0,70 m

Leather need: 13 pq

Finish: AN - Black aniline - cat.ZA

Trimmings: Welt

Standard: Side stretchers included

Height: 97,50 cm

Width: 47 cm

Seat height: 50 cm

Depth: 55 cm

Net weight: 6,50 Kg

Gross weight: 8,50 Kg

Packaging volume: 0,35 m<sup>3</sup>