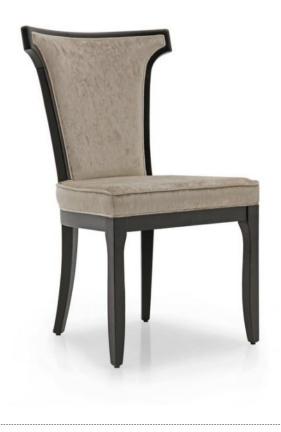

## Chair London

Comfortable modern style beech wood chair with smooth contour; upholstered in very elegant modern fabric.

Warm mocha finish; seat padded with webbing and foam.

## **TECHNICAL DATA**

Item code: 9130S

Wood: Beech

Upholstery: Fabric BQ4 - Cat. B

Fabric need: 1,10 m

Leather need: 21 pq

Finish: P3 - Moka - cat.ZA

Trimmings: Self piping

Height: 93 cm

Width: 54 cm

Seat height: 50 cm

Seat depth: 40 cm

Depth: 55 cm

Net weight: 6,50 Kg

Gross weight: 10 Kg

Packaging volume: 0,45 m<sup>3</sup>