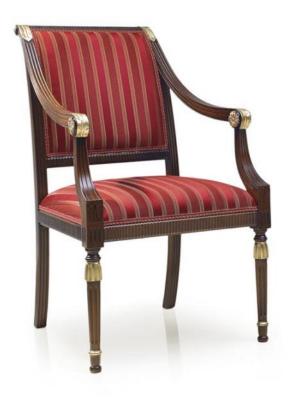

## Small armchair Magistra

Elegant and comfortable Empire style small armchair with beech wood structure featuring a large seat.

The seat is padded with webbing, four springs and superior quality foam. The upholstery can be customised with nails, braiding, double welt or welt.

## **TECHNICAL DATA**

Item code: 0129A

Wood: Beech

Upholstery: Fabric BW4 - Cat. B

Fabric need: 0,90 m

Leather need: 17 pq

Finish: Q1 - Walnut + gold - cat.ZC

Trimmings: Welt

Height: 103 cm

Width: 64 cm

Seat height: 52 cm

Armrest height: 77 cm

Depth: 75 cm

Net weight: 11 Kg

Gross weight: 15 Kg

Packaging volume: **0,55 m**<sup>3</sup>