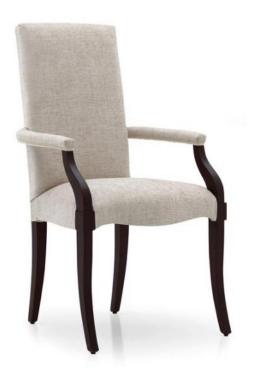

## Small armchair Luna

Small art-deco style armchair with beech wood structure featuring a fully padded back upholstered in floral print cotton fabric; the seat is upholstered in plain cotton fabric. Fully upholstered armrests.

Mocha-wenge polished finish; padded with webbing, springs and foam.

## **TECHNICAL DATA**

Item code: 0146A

Wood: Beech

Upholstery: Fabric L17 - Cat. B

Fabric need: 1,40 m

Leather need: 26 pq

Finish: P3 - Moka - cat.ZA

Trimmings: Welt

Height: 105 cm

Width: **59,50 cm** 

Seat height: 50 cm

Armrest height: 69 cm

Depth: 64 cm

Net weight: 8,50 Kg

Gross weight: 12 Kg

Packaging volume: 0,45 m<sup>3</sup>