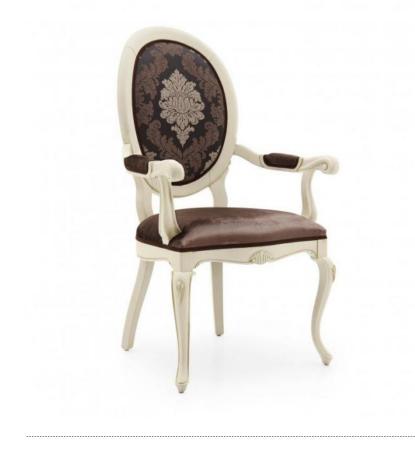

## Small armchair Armonia

Comfortable Classic style small armchair with beech wood structure and particularly elegant lines. It features a wide and very comfortable padded back. The seat is padded with webbing and superior quality foam. The upholstery can be customised with nails, braiding, double welt or welt.

## **TECHNICAL DATA**

| Item code: 0          | 149A                             |
|-----------------------|----------------------------------|
| Wood: Beech           | n                                |
| Upholstery: (         | Combination l19 L2U+M17 - Cat. C |
| Fabric need:          | 1 m                              |
| Leather need          | d: <b>19 pq</b>                  |
| Finish: <b>B1 - A</b> | ntique white - cat.ZB            |
| Trimmings: <b>V</b>   |                                  |
| Height: <b>109 c</b>  |                                  |
| Width: <b>63 cm</b>   |                                  |
| Seat height: !        | 50 cm                            |
| Armrest heig          | ht: <b>69 cm</b>                 |
| Depth: <b>63 cn</b>   | n                                |
| Net weight: 1         | 10 Kg                            |
| Gross weight          | :: 13 Kg                         |
| Packaging vo          | olume: <b>0,50 m</b> ³           |
| Pieces per bo         | эх: <b>1</b>                     |