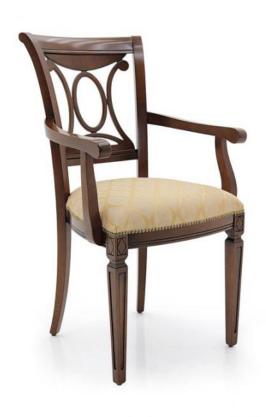

## Small armchair Archetto

Small classic style armchair made of beech wood with carved decorative feature on the back; leather upholstered seat.

Light Bassano polished finish; seat padded with webbing, springs and foam.

## **TECHNICAL DATA**

Item code: 0166A

Wood: Beech

Upholstery: Fabric BL4 - Cat. B

Fabric need: 0,30 m

Leather need: 6 pq

Finish: P1 - Dark walnut

Trimmings: Old gold nails

Height: 94 cm

Width: 48,50 cm

Seat height: 50 cm

Armrest height: 68 cm

Depth: 60 cm

Net weight: 7 Kg

Gross weight: 10,60 Kg

Packaging volume: 0,40 m<sup>3</sup>