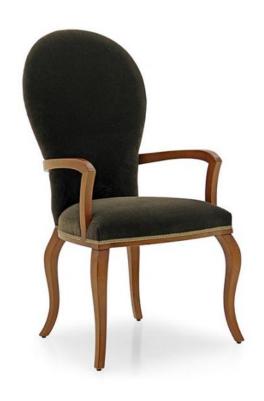

## Small armchair Sophia

Small modern style armchair with elegant and refined beech wood structure; back fully upholstered in fine natural cotton velvet.

Satin black lacquer finish; seat padded with webbing, springs and foam.

## **TECHNICAL DATA**

Item code: 0180A

Wood: Beech

Upholstery: Fabric L2L - Cat. B

Fabric need: 1,40 m

Leather need: 26 pq

Finish: C2 - Light walnut

Trimmings: Welt

Height: 110 cm

Width: 58,50 cm

Seat height: 50 cm

Armrest height: 66 cm

Depth: 63 cm

Net weight: 9 Kg

Gross weight: 13,50 Kg

Packaging volume: **0,50 m**<sup>3</sup>