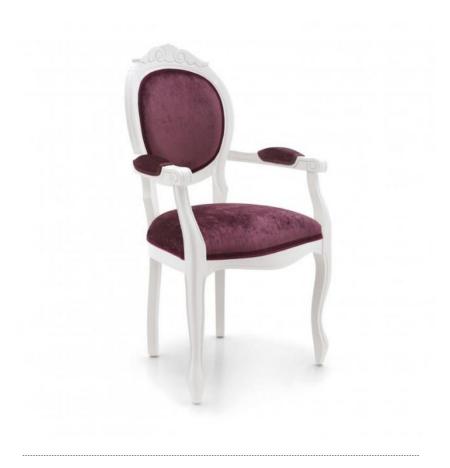

## Small armchair Sabry

Comfortable classic style small armchair with beech wood structure.

The carving on the upper part of the back can be enhanced with a gold or silver leaf lacquer finish.

The seat is padded with webbing, three springs and superior quality foam. The upholstery can be customised with nails, braiding, double welt or welt.

## **TECHNICAL DATA**

Item code: 0206A

Wood: Beech

Upholstery: Fabric BWW - Cat. B

Fabric need: 0,75 m

Leather need: 14 pq

Finish: WB - Dull white - cat.ZC

Trimmings: Welt

Height: 102 cm

Width: 56 cm

Seat height: 50 cm

Armrest height: 69 cm

Depth: 59 cm

Net weight: 7 Kg

Gross weight: 11,10 Kg

Packaging volume: 0,40 m<sup>3</sup>