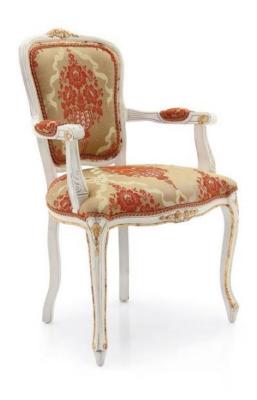

## Small armchair Fiorino

Louis XV style small armchair with classic lines and beech wood structure. The seat is padded with webbing, three springs and superior quality foam. The upholstery can be customised with nails, braiding, double welt or welt.

## **TECHNICAL DATA**

Item code: 0227A

Wood: Beech

Upholstery: Fabric L3A - Cat. B

Fabric need: 0,75 m

Leather need: 14 pq

Finish: B6 - Antique cream + antique gold leaf -

cat.ZD

Trimmings: Welt

Height: 93,50 cm

Width: 61 cm

Seat height: 50 cm

Armrest height: 68 cm

Depth: 58 cm

Net weight: 7 Kg

Gross weight: 9,40 Kg