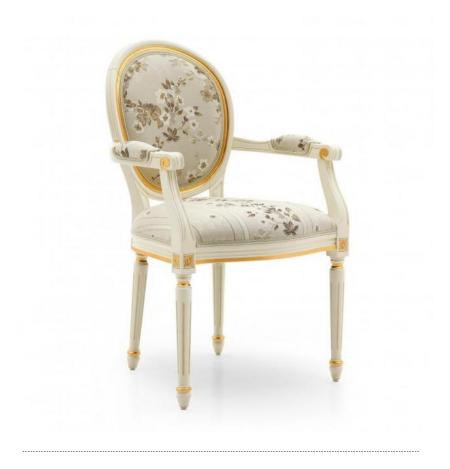

## Small armchair Luigi

Comfortable classic style small armchair with beech wood structure with lines reminiscent of the Louis XVI style.

The carvings on the legs can be enhanced with a silver or gold leaf lacquer finish. The seat is padded with webbing, springs and superior quality foam.

## **TECHNICAL DATA**

Item code: 0252A

Wood: Beech

Upholstery: Combination H30 L22+L1X - Cat. B

Fabric need: 0,75 m

Leather need: 14 pq

Finish: B2 - Antique white + gold leaf - cat.ZD

Trimmings: Welt

Height: 94 cm

Width: 58 cm

Seat height: 50 cm

Armrest height: 67 cm

Depth: 64 cm

Net weight: 7 Kg

Gross weight: 10 Kg

Packaging volume: 0,40 m<sup>3</sup>