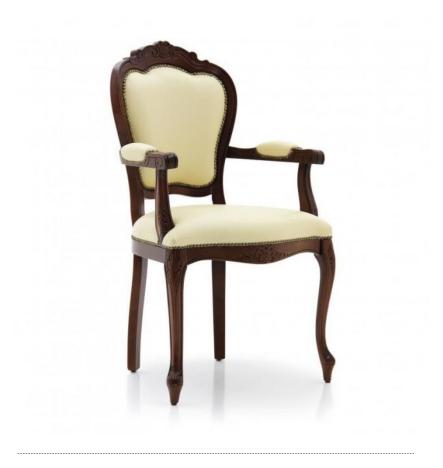

## Small armchair Miledi

Elegant and refined small classic style armchair; seat and back upholstered in dark red velvet with contrasting white floral pattern vertical band. Standard walnut polished finish; seat padded with webbing, springs and foam.

## **TECHNICAL DATA**

Item code: 0266A

Wood: Beech

Upholstery: Fabric AZZ - Cat. A

Fabric need: 0,80 m

Leather need: 15 pq

Finish: C1 - Walnut

Trimmings: Old gold nails

Height: 100 cm

Width: 57 cm

Seat height: 50 cm

Armrest height: 70 cm

Depth: 58 cm

Net weight: 7,50 Kg

Gross weight: 10 Kg

Packaging volume: 0,40 m<sup>3</sup>