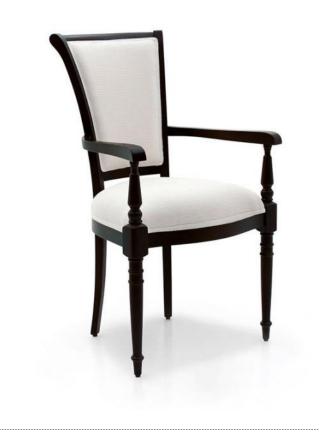

## Small armchair Goethe

Comfortable Classic style small armchair with beech wood structure and

particularly elegant lines. The seat is padded with webbing and superior quality foam. The armrests are not upholstered.

## **TECHNICAL DATA**

| ltem code: <b>0284A</b>                     |  |
|---------------------------------------------|--|
| Wood: <b>Beech</b>                          |  |
| Fabric need: <b>0,75 m</b>                  |  |
| Leather need: <b>14 pq</b>                  |  |
| Finish: <b>P3 - Moka - cat.ZA</b>           |  |
| Trimmings: <b>Braiding</b>                  |  |
| Height: <b>99 cm</b>                        |  |
| Width: <b>59 cm</b>                         |  |
| Seat height: <b>50 cm</b>                   |  |
| Armrest height: <b>69 cm</b>                |  |
| Depth: <b>64 cm</b>                         |  |
| Net weight: <b>7 Kg</b>                     |  |
| Gross weight: <b>10 Kg</b>                  |  |
| Packaging volume: <b>0,40 m<sup>3</sup></b> |  |
| Pieces per box: <b>1</b>                    |  |
|                                             |  |