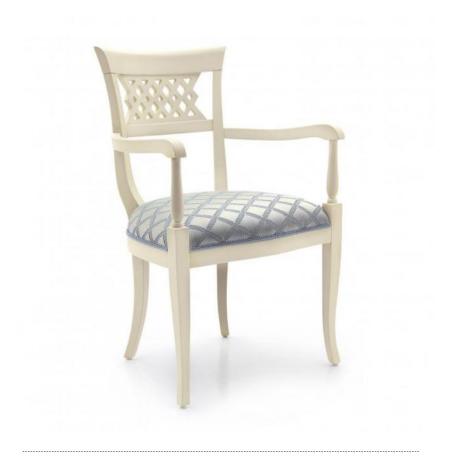

## Small armchair Svevo

Elegant classic style small armchair with beech wood structure featuring a back with diamond shaped openwork.

The seat is padded with webbing, three springs and superior quality foam. The upholstery can be customised with nails, braiding, double welt or welt.

## **TECHNICAL DATA**

Item code: 0287A

Wood: Beech

Upholstery: Fabric BKL - Cat. B

Fabric need: 0,50 m

Leather need: 10 pq

Finish: B1 - Antique white - cat.ZB

Trimmings: Welt