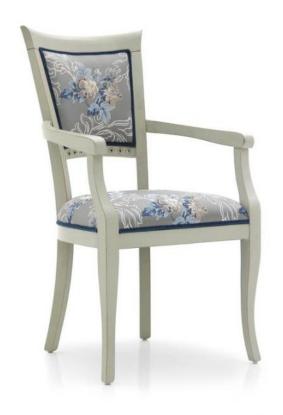

## Small armchair Modigliani

Small classic style armchair with beech wood structure; the back features an original large gap between the seat and the upper upholstered part. The seat is upholstered in matching plain fabric. Walnut polished finish; padded with webbing, springs and foam.

## **TECHNICAL DATA**

Item code: 0292A

Wood: Beech

Fabric need: 0,75 m

Leather need: 14 pq

Finish: GP - Pearl grey - cat.ZE

Trimmings: Welt

Height: 95 cm

Width: 55 cm

Seat height: 50 cm

Armrest height: 67 cm

Depth: 56 cm

Net weight: 7,50 Kg

Gross weight: 11 Kg

Packaging volume: **0,35 m³** 

Pieces per box: 1