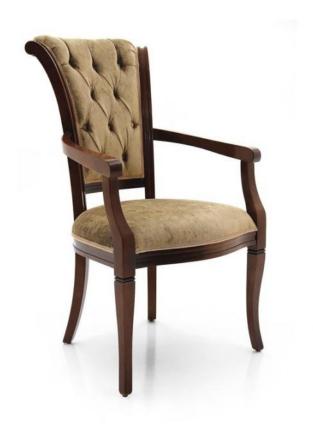

## Small armchair Paris

Small classic style armchair with beech wood structure; seat and back fully upholstered in precious patterned velvet.

Walnut polished finish; padded with webbing, springs and foam.

## **TECHNICAL DATA**

Item code: 0299A

Wood: Beech

Upholstery: Fabric BSR - Cat. B

Fabric need: 1 m

Leather need: 19 pq

Finish: Q2 - Shiny walnut - cat.ZA

Trimmings: Welt

Optional: Tufted back not included

Height: 101 cm

Width: 60 cm

Seat height: 50 cm

Armrest height: 69 cm

Depth: 72 cm

Net weight: 9 Kg

Gross weight: 12 Kg