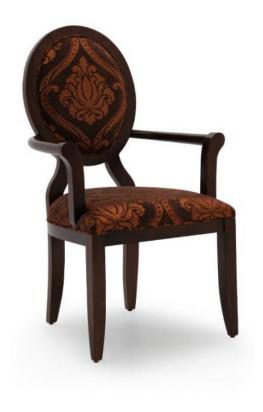

## Small armchair Anello

## **TECHNICAL DATA**

Item code: 0319A

Wood: Beech

Fabric need: 1 m

Leather need: 19 pq

Finish: C3 - Dark walnut phisically distressed -

cat.ZA

Standard: Matching piping included

Height: 104 cm

Width: 55 cm

Seat height: 50 cm

Armrest height: 69 cm

Depth: 62 cm

Net weight: 8,60 Kg

Gross weight: 12 Kg

Packaging volume: 0,45 m<sup>3</sup>