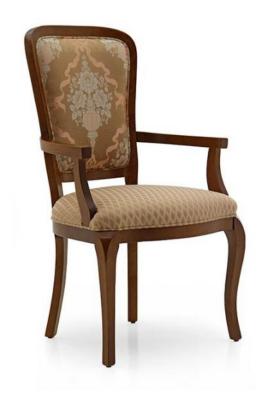

## Small armchair Cavour

Elegant contemporary style small armchair with beech wood structure featuring simple and sinuous lines.

The seat is padded with webbing, springs and superior quality foam. The upholstery is trimmed with matching or contrasting piping.

## **TECHNICAL DATA**

Item code: 0401A

Wood: Beech

Upholstery: Combination H39 LAW+L4G - Cat. B

Fabric need: 1 m

Leather need: 19 pq

Finish: C1 - Walnut

Trimmings: Self piping

Height: 104 cm

Width: 60 cm

Seat height: 50 cm

Seat depth: 53 cm

Armrest height: 66 cm

Depth: 66 cm

Net weight: 7 Kg

Gross weight: 12 Kg