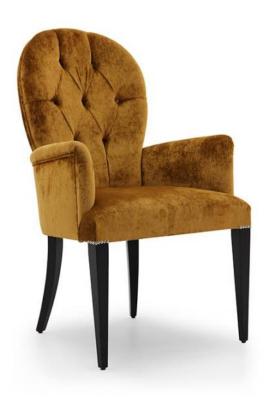

## Small armchair Calipso

Comfortable modern style small armchair with beech wood structure featuring simple and sinuous lines and large, fully upholstered armrests.

The seat is padded with webbing, springs and superior quality foam. The upholstery can be customised with nails, braiding, double welt or welt.

A lacquer or polished finish for a modern look is particularly suitable for this type of model.

## **TECHNICAL DATA**

Item code: 0414A

Wood: Beech

Upholstery: Fabric BBU - Cat. B

Fabric need: 2,30 m

Leather need: 43 pq

Finish: N1 - Satin black - cat.ZC

Trimmings: Silver nails + tufted back

Optional: Tufted back not included

Height: 102 cm

Width: 63 cm

Seat height: 50 cm

Armrest height: 68,50 cm

Depth: 70 cm

Net weight: 10 Kg

Gross weight: **14,50 Kg** 