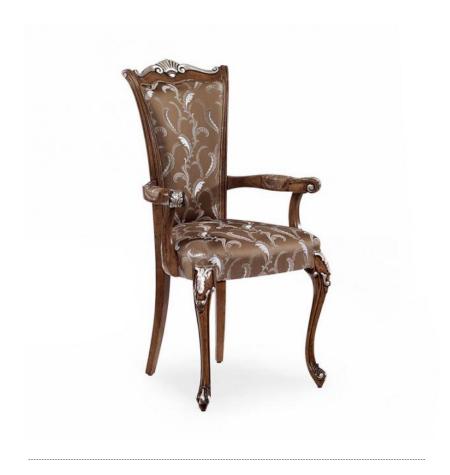

## Small armchair Chiara

Refined classic style small armchair with beech wood structure and sinuous lines. It features many details that can be enhanced with a silver or gold leaf lacquer finish.

The seat is padded with webbing, three springs and superior quality foam. The upholstery is trimmed with matching or contrasting piping.

## **TECHNICAL DATA**

Item code: 0415A

Wood: Beech

Upholstery: Fabric A4J - Cat. A

Fabric need: 1,10 m

Leather need: 21 pq

Finish: HT - Light Bassano + silver leaf - cat.ZE

Trimmings: Self piping

Height: 108 cm

Width: 64 cm

Seat height: 53 cm

Armrest height: 68,50 cm

Depth: 61,50 cm

Net weight: 8 Kg

Gross weight: 11,50 Kg

Packaging volume: 0,50 m<sup>3</sup>