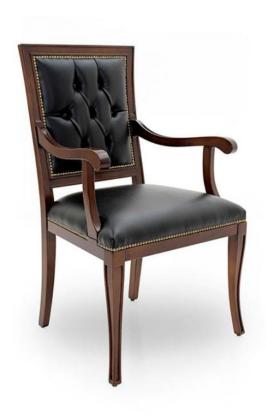

## Small armchair Amelia

Classic style small armchair made of beech wood structure with simple and particularly clean lines.

The seat is padded with webbing, three springs and superior quality foam. The upholstery can be customised with nails, braiding, double welt or welt.

The deep-buttoned back is a refined optional detail that adds an extra touch of elegance.

## **TECHNICAL DATA**

Item code: 0429A

Wood: Beech

Upholstery: Fabric B5S - Cat. B

Fabric need: 0,85 m

Leather need: 16 pq

Finish: P1 - Dark walnut

Trimmings: Old gold nails

Optional: Tufted back not included

Height: **99 cm** 

Width: 59 cm

Seat height: 50 cm

Armrest height: 70 cm

Depth: 57 cm

Net weight: 8 Kg

Gross weight: 11 Kg