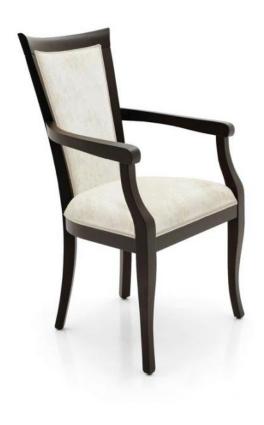

## Small armchair Milano

Classic style chair with beech wood structure featuring a full back; upholstered in floral print beige cotton fabric.

Mocha-wenge polished finish; padded with webbing, springs and foam.

## **TECHNICAL DATA**

Item code: 0492A

Wood: Beech

Upholstery: Fabric BBS - Cat. B

Fabric need: 0,90 m

Leather need: 17 pq

Finish: P3 - Moka - cat.ZA

Trimmings: Welt

Height: 95 cm

Width: 55 cm

Seat height: 50 cm

Armrest height: 67 cm

Depth: 56 cm

Net weight: 7,50 Kg

Gross weight: 11 Kg

Packaging volume: 0,40 m<sup>3</sup>