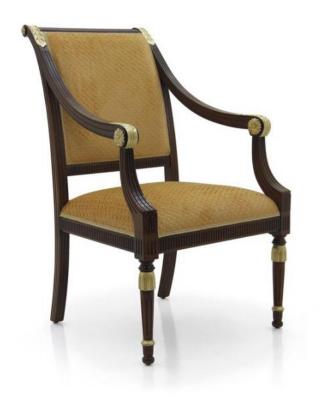

## Armchair Magistra

Elegant and comfortable Empire style armchair with beech wood structure featuring a large seat.

The seat is padded with webbing, four springs and superior quality foam. The upholstery can be customised with nails, braiding, double welt or welt.

## **TECHNICAL DATA**

Item code: 0129P

Wood: Beech

Upholstery: Fabric M11 - Cat. C

Fabric need: 1 m

Leather need: 19 pq

Finish: Q1 - Walnut + gold - cat.ZC

Trimmings: Welt

Height: 99 cm

Width: 64 cm

Seat height: 48 cm

Armrest height: 73 cm

Depth: 75 cm

Net weight: 11 Kg

Gross weight: 16 Kg

Packaging volume: 0,55 m<sup>3</sup>