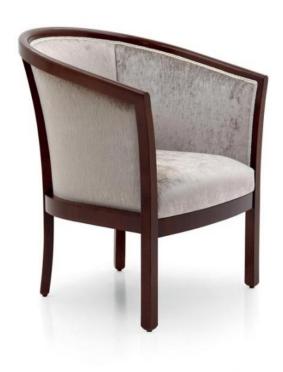

## Armchair Leda

Comfortable classic style armchair with enveloping beech wood structure, upholstered in plain fabric speckled with gold; ideal for the contract market. Walnut polished finish; seat padded with webbing and foam.

## **TECHNICAL DATA**

Item code: 0160P

Wood: Beech

Upholstery: Fabric BQ4 - Cat. B

Fabric need: 2,50 m

Leather need: 46 pq

Finish: C1 - Walnut

Trimmings: Welt

Height: 81 cm

Width: 66 cm

Seat height: 44 cm

Armrest height: 67 cm

Depth: 64 cm

Net weight: 10 Kg

Gross weight: 13,80 Kg

Packaging volume: 0,45 m<sup>3</sup>