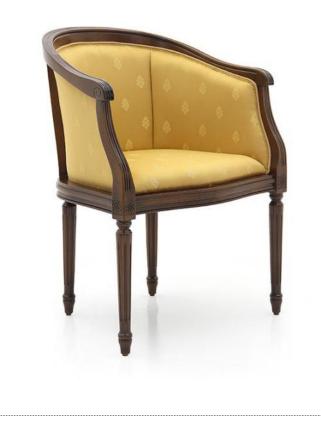

## Armchair Luigi

Classic style tub chair with simple and enveloping beech wood structure; suitable for classic style interior design spaces. Walnut polished finish.

## **TECHNICAL DATA**

| ltem code: <b>0162P</b>                     |
|---------------------------------------------|
| Wood: Beech                                 |
| Upholstery: Fabric M5G - Cat. C             |
| Fabric need: <b>1,50 m</b>                  |
| Leather need: <b>28 pq</b>                  |
| Finish: <b>P1 - Dark walnut</b>             |
| Trimmings: Welt                             |
| Height: <b>82 cm</b>                        |
| Width: <b>62 cm</b>                         |
| Seat height: <b>50 cm</b>                   |
| Armrest height: <b>73 cm</b>                |
| Depth: <b>59 cm</b>                         |
| Net weight: <b>8 Kg</b>                     |
| Gross weight: <b>10,50 Kg</b>               |
| Packaging volume: <b>0,35 m<sup>3</sup></b> |
| Pieces per box: <b>1</b>                    |
|                                             |