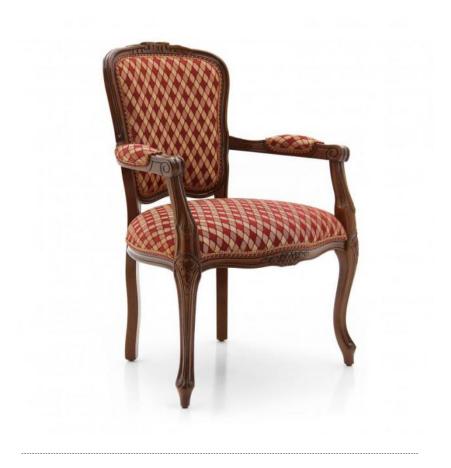

## Armchair Altea

Comfortable Louis XV style armchair with beech wood structure. The seat is padded with webbing, three springs and superior quality foam. The upholstery can be customised with nails, braiding, double welt or welt. A walnut or cherry polished finish is particularly suitable for this model.

## **TECHNICAL DATA**

Item code: 0225P

Wood: Beech

Upholstery: Fabric CMX - Cat. C

Fabric need: 0,90 m

Leather need: 17 pq

Finish: C1 - Walnut

Trimmings: Welt