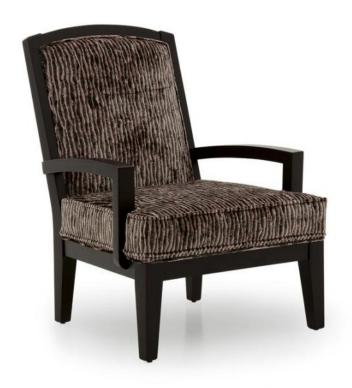

## Armchair Essenzia

Comfortable art-deco style armchair with simple beech wood structure; upholstered in natural cotton fabric. Mocha polished finish; seat padded with webbing and foam.

## **TECHNICAL DATA**

Item code: 0307P

Wood: Beech

Upholstery: Fabric D1Q - Cat. D

Fabric need: 2 m

Leather need: 37 pq

Finish: P3 - Moka - cat.ZA

Trimmings: Self piping

Height: 96 cm

Width: 70 cm

Seat height: 44 cm

Armrest height: 57 cm

Depth: 79 cm

Net weight: 15 Kg

Gross weight: 19 Kg

Packaging volume: 0,60 m<sup>3</sup>