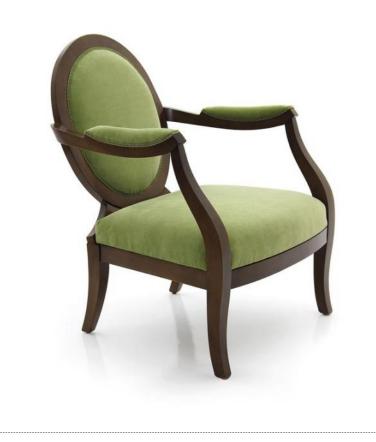

## Armchair Diana

Comfortable art-deco style armchair with simple beech wood structure upholstered in natural cotton fabric and matching seat in plain fabric. Mocha polished finish; seat padded with webbing and foam.

## **TECHNICAL DATA**

| Item code: 0308P                |        |
|---------------------------------|--------|
| Wood: Beech                     |        |
| Upholstery: Fabric L8M -        | Cat. B |
| Fabric need: <b>1,70 m</b>      |        |
| Leather need: <b>32 pq</b>      |        |
| Finish: <b>P1 - Dark walnut</b> |        |
| Trimmings: <b>Welt</b>          |        |
| Height: <b>93 cm</b>            |        |
| Width: <b>73 cm</b>             |        |
| Seat height: <b>45 cm</b>       |        |
| Armrest height: <b>72 cm</b>    |        |
| Depth: <b>78 cm</b>             |        |
| Net weight: <b>13,50 Kg</b>     |        |
| Gross weight: <b>18 Kg</b>      |        |
| Packaging volume: <b>0,60 n</b> | n³     |
| Pieces per box: <b>1</b>        |        |