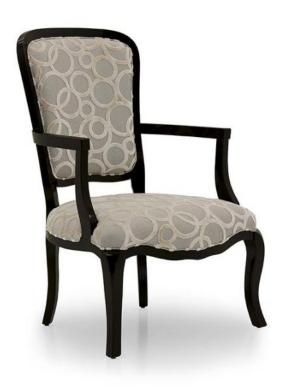

## **Armchair Cavour**

Simpleand sinuous line armchair, dressed with floreal fabric and polished in Moka colour.

Seat upholstery made with webbing, springs and foam shape.

## **TECHNICAL DATA**

Item code: 0401P

Wood: Beech

Upholstery: Fabric D0D - Cat. D

Fabric need: 1,50 m

Leather need: 28 pq

Finish: **NE - Shiny black - cat.ZD** 

Trimmings: Self piping

Height: 105 cm

Width: 70 cm

Seat height: 46 cm

Seat depth: 61,50 cm

Armrest height: **70 cm** 

Depth: **75 cm** 

Net weight: 9,50 Kg

Gross weight: 13,50 Kg