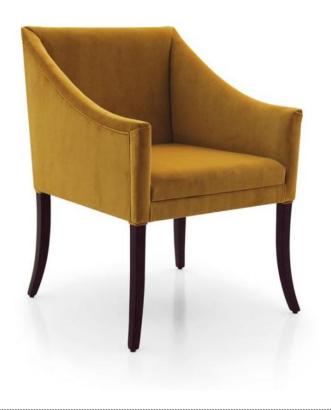

## **Armchair Romeo**

Elegant contemporary style tub chair with beech wood structure and particularly captivating lines.

The design is particularly suitable for environments with enhanced modern features.

The seat is padded with superior quality foam.

The upholstery is trimmed with matching or contrasting piping.

## **TECHNICAL DATA**

Item code: 0407P

Wood: Beech

Upholstery: Fabric M60 - Cat. C

Fabric need: 2,70 m

Leather need: 50 pq

Finish: P3 - Moka - cat.ZA

Trimmings: Self piping