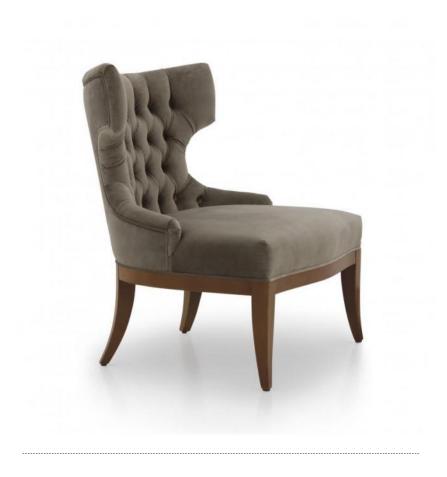

## Armchair Irene

## **TECHNICAL DATA**

Item code: 0451P

Wood: Beech

Upholstery: Fabric LFS - Cat. B

Fabric need: 3 m

Leather need: **55 pq** 

Finish: MC - Modern cherry - cat.ZC

Trimmings: Self piping

Standard: Tufted back included

Height: 86 cm

Width: 77 cm

Seat height: 44 cm

Seat depth: 57 cm

Armrest height: 45 cm

Depth: 72 cm

Net weight: 13,50 Kg