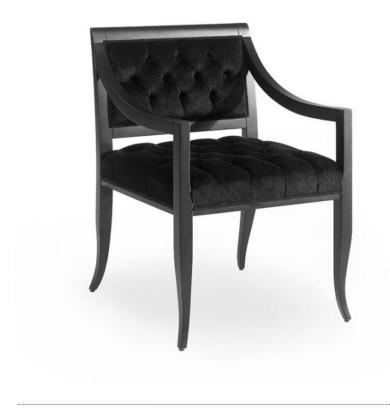

## Armchair Calliope

## **TECHNICAL DATA**

Item code: 0600P

Wood: Beech

Upholstery: Fabric B4Q - Cat. B

Fabric need: 1,40 m

Leather need: 26 pq

Finish: N1 - Satin black - cat.ZC

Trimmings: Welt

Standard: Tufted back and seat included

Height: 86 cm

Width: 59 cm

Seat height: 50 cm

Armrest height: 65 cm

Depth: 65 cm

Net weight: 9 Kg

Gross weight: **13,50 Kg** 