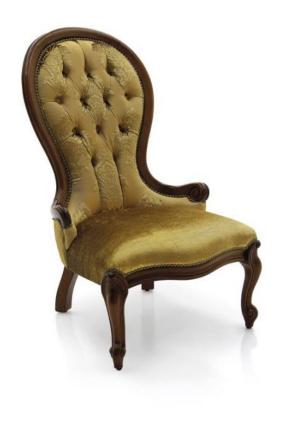

## Armchair Diva

Elegant Louis Philippe style armchair with beech wood structure featuring a distinguishing rounded back.

It is upholstered with webbing and superior quality foam.

The deep-buttoned back is an optional detail that adds an extra touch of elegance. The upholstery can be customised with nails, braiding, double welt or welt.

## **TECHNICAL DATA**

Item code: 0709P

Wood: Beech

Upholstery: Combination I35 BUQ+CUZ - Cat. C

Fabric need: 1,70 m

Leather need: 32 pq

Finish: P1 - Dark walnut

Trimmings: Old gold nails

-----

Height: 90 cm

Width: **55 cm** 

Seat height: 38 cm

Armrest height: 42 cm

Depth: 72 cm

Net weight: 8,80 Kg

Gross weight: 12 Kg