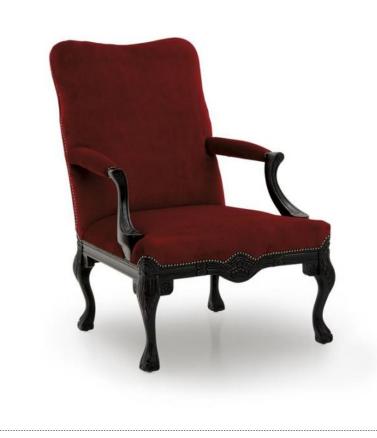

## Armchair Stradivari

Classic style armchair with simple beech wood structure; back fully upholstered in natural cotton fabric. Walnut polished finish; seat padded with webbing and foam.

## **TECHNICAL DATA**

| Item code: 0776           | ۲                     |
|---------------------------|-----------------------|
| Wood: <b>Beech</b>        |                       |
| Upholstery: <b>Fab</b> i  |                       |
| Fabric need: <b>2,4</b> 0 | ) m                   |
| Leather need: 44          | l pq                  |
| Finish: <b>W7 - Dist</b>  | ressed black - cat.ZB |
| Trimmings: <b>Shac</b>    | ded nails             |
| Height: <b>97 cm</b>      |                       |
| Width: <b>71 cm</b>       |                       |
| Seat height: <b>42 c</b>  |                       |
| Armrest height:           | 63 cm                 |
| Depth: <b>82 cm</b>       |                       |
| Net weight: <b>11,5</b>   | 0 Kg                  |
| Gross weight: <b>15</b>   | ,50 Kg                |
| Packaging volum           |                       |
| Pieces per box: 1         |                       |