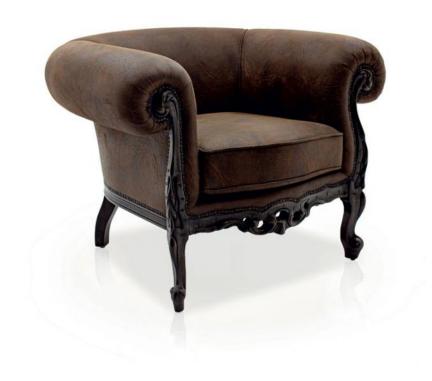

## Armchair Febo

"Chesterfield" style reinterpretation of a classic armchair with an exclusive design; upholstered in natural linen blend fabric and padded with webbing and foam for total comfort. Gypsum white lacquer finish with aged effect edges.

## **TECHNICAL DATA**

Item code: 9100P

Wood: Beech

Upholstery: Fabric CW2 - Cat. C

Fabric need: 3 m

Leather need: 55 pq

Finish: M8 - Florentine black - cat.ZF

Trimmings: Shaded nails

Height: 74 cm

Width: 97 cm

Seat height: 48 cm

Armrest height: 74 cm

Depth: 92 cm

Net weight: 19 Kg

Gross weight: 26 Kg

Packaging volume: 0,70 m<sup>3</sup>