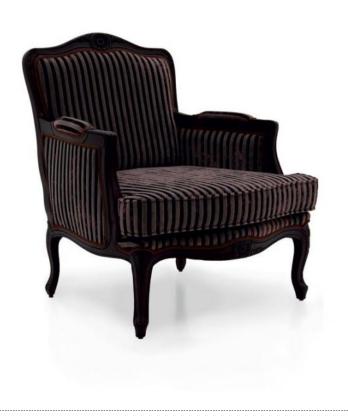

## **Armchair Cloe**

Comfortable classic style armchair with enveloping beech wood structure; upholstered in natural linen blend fabric with striped seat cushions that match the plain fabric of the structure. Gypsum white lacquer finish with aged effect edges; seat padded with webbing, springs and foam.

## **TECHNICAL DATA**

Item code: 9144P

Wood: Beech

Upholstery: Fabric CXB - Cat. C

Fabric need: 3,90 m

Leather need: 72 pq

Finish: P3 - Moka - cat.ZA

Trimmings: Welt

Height: 89 cm

Width: 81 cm

Seat height: 42 cm

Armrest height: 62 cm

Depth: 79 cm

Net weight: 12 Kg

Gross weight: 16 Kg

Packaging volume: 0,60 m<sup>3</sup>