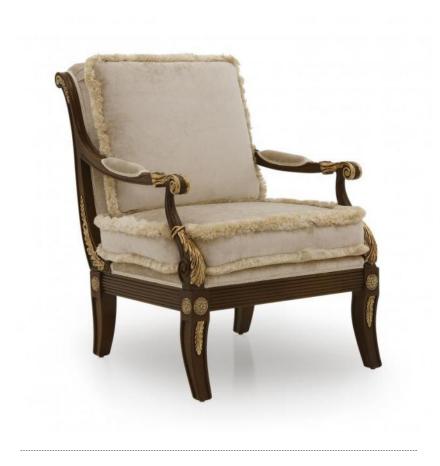

## Armchair Minerva

Classic style armchair with a particularly refined shape and wide beech wood structure.

It features a comfortable cushioned seat and back, padded with superior quality foam, with brush fringe trimming.

## **TECHNICAL DATA**

Item code: 9150P

Wood: Beech

Upholstery: Fabric M2A - Cat. C

Fabric need: 3,70 m

Leather need: 68 pq

Finish: Q7 - Dark walnut + gold leaf - cat.ZD

Trimmings: Welt

Standard: Brush welt on cushions included

Height: 96 cm

Width: **73,50 cm** 

Seat height: 53 cm

Armrest height: 68 cm

Depth: 88 cm

Net weight: 17 Kg

Gross weight: 24 Kg