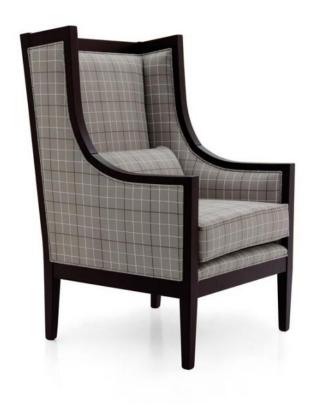

## Armchair Miranda

Contemporary style armchair with simple shaped beech wood structure; fully upholstered in modern and contemporary design natural cotton fabric. Mocha polished finish; seat padded with webbing and foam.

## **TECHNICAL DATA**

Item code: 9158P

Wood: Beech

Fabric need: 6 m

Leather need: 110 pq

Finish: P3 - Moka - cat.ZA

Trimmings: Self piping

Standard: Back cushions #CUS07 included

Height: 112 cm

Width: 68,50 cm

Seat height: 50 cm

Armrest height: 64 cm

Depth: 79 cm

Net weight: 19 Kg

Gross weight: 24 Kg

Packaging volume: 0,75 m<sup>3</sup>