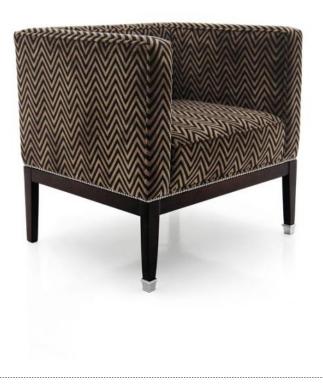

## **Armchair Cube**

Comfortable art-deco style armchair with simple beech wood structure; upholstered in natural cotton velvet enriched with chromed details at the base of the front legs. Mocha polished finish; seat padded with webbing and foam.

## **TECHNICAL DATA**

Item code: 9171P

Wood: Beech

Upholstery: Fabric D1F - Cat. D

Fabric need: 4 m

Leather need: 74 pq

Finish: P3 - Moka - cat.ZA

Trimmings: Silver nails

Optional: Chrome tip legs not included

Height: 79 cm

Width: **76,50 cm** 

Seat height: 48 cm

Armrest height: 78,50 cm

Depth: 66 cm

Net weight: 23 Kg

Gross weight: **28 Kg** 