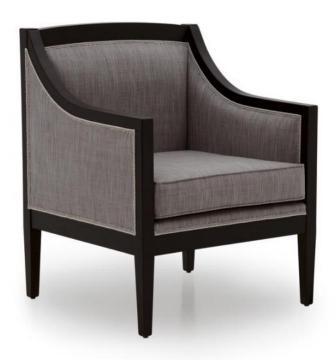

## Armchair Cleopatra

Comfortable Classic style beech wood armchair with essential lines. The armchair is upholstered with webbing and superior quality foam and has a comfortable padded seat cushion.

The upholstery can be customised with nails, braiding, double welt or welt.

## **TECHNICAL DATA**

Item code: 9175P

Wood: Beech

Upholstery: Fabric LCC - Cat. B

Fabric need: 4,50 m

Leather need: 83 pq

Finish: P3 - Moka - cat.ZA

Trimmings: Welt

Height: 87 cm

Width: 68 cm

Seat height: 46 cm

Armrest height: 64,50 cm

Depth: 67 cm

Net weight: 15,50 Kg

Gross weight: 19,50 Kg

Packaging volume: 0,50 m<sup>3</sup>