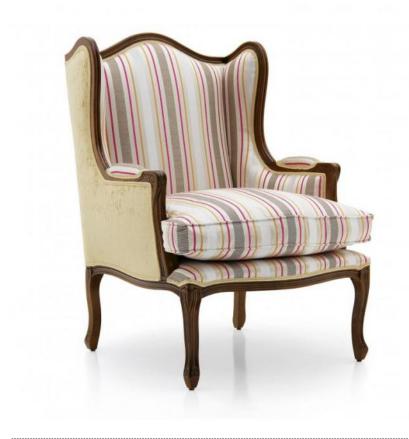

Elegant Classic style armchair with beech wood structure reminiscent of the Bergère lines.

The armchair is upholstered with webbing and superior quality foam and has a comfortable padded seat cushion.

The upholstery can be customised with nails, braiding, double welt or welt.

## **TECHNICAL DATA**

| Wood:   | Beech                                  |
|---------|----------------------------------------|
| Uphols  | tery: Combination I41 B84+M0V - Cat. ( |
| Fabric  | need: <b>5 m</b>                       |
| Leathe  | r need: <b>92 pq</b>                   |
| Finish: | C1 - Walnut                            |
| Trimm   | ings: <b>Welt</b>                      |
| Height  | : 104 cm                               |
| Width:  | 70 cm                                  |
| Seat he | eight: <b>50 cm</b>                    |
| Armres  | st height: <b>61 cm</b>                |
| Depth:  | 80 cm                                  |
| Net we  | ight: <b>16,50 Kg</b>                  |
| Gross   | weight: <b>21 Kg</b>                   |
| Packag  | ing volume: <b>0,65 m</b> ³            |
| Pieces  | per box: <b>1</b>                      |