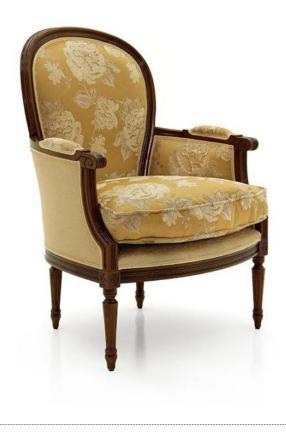

## **Armchair Iside**

Elegant Louis XVI style armchair with beech wood structure featuring a distinguishing rounded back.

The armchair is upholstered with webbing and superior quality foam and has a comfortable padded seat cushion.

## **TECHNICAL DATA**

Item code: 9248P

Wood: Beech

Upholstery: Combination J04 M23+D0E - Cat. D

Fabric need: 3,20 m

Leather need: 59 pq

Finish: HR - Light Bassano - cat.ZD

Trimmings: Welt

Height: 93 cm

Width: 68 cm

Seat height: 50 cm

Armrest height: 65 cm

Depth: 68 cm

Net weight: 11,50 Kg

Gross weight: 15,50 Kg

Packaging volume: 0,50 m<sup>3</sup>