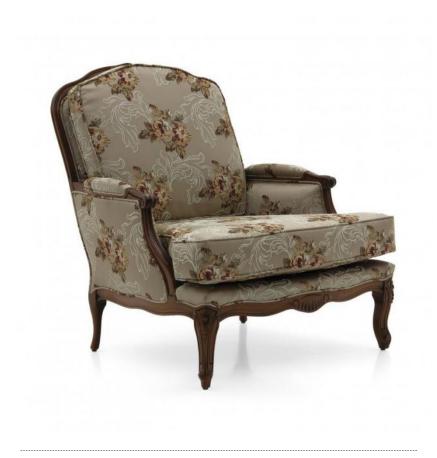

## Armchair Acca

Elegantly shaped classic style armchair with wide beech wood structure with comfortable cushioned seat and back, padded with superior quality foam. The upholstery is trimmed with matching or contrasting piping.

A walnut or cherry polished finish is particularly suitable for this model.

## **TECHNICAL DATA**

Item code: 9303P

Wood: Beech

Fabric need: 5,20 m

Leather need: 96 pq

Finish: C1 - Walnut

Trimmings: Self piping

Height: 95 cm