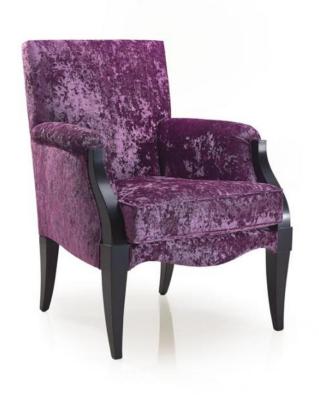

Art-deco style armchair with simple beech wood structure; fully upholstered in plain natural cotton velvet and seat cushion made of a mix of down and foam. Satin black polished finish; seat padded with webbing and foam.

## **TECHNICAL DATA**

| ltem code: <b>9446P</b>                                   |   |
|-----------------------------------------------------------|---|
| Wood: Beech                                               |   |
| Upholstery: <b>Fabric CNX - Cat. C</b>                    |   |
| Fabric need: <b>3,80 m</b>                                |   |
| Leather need: <b>70 pq</b>                                |   |
| Finish: <b>N1 - Satin black - cat.ZC</b>                  |   |
| Trimmings: <b>Self piping</b>                             |   |
| Height: <b>97 cm</b>                                      |   |
| Width: <b>71 cm</b>                                       |   |
| Seat height: <b>50 cm</b>                                 |   |
| Armrest height: <b>68 cm</b>                              |   |
| Depth: <b>80 cm</b>                                       |   |
| Net weight: <b>15 Kg</b>                                  |   |
| Gross weight: <b>19 Kg</b>                                |   |
| Packaging volume: <b>0,60 m<sup>3</sup></b>               |   |
| Pieces per box: <b>1</b>                                  |   |
| The fahric and leather quantities required are considered | 4 |