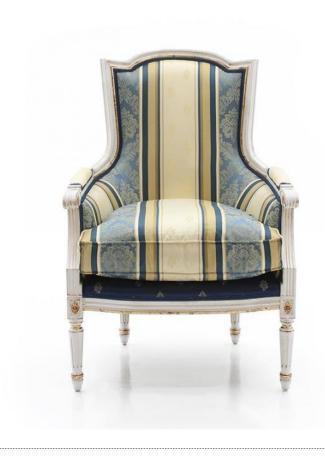

## Armchair Victoria

Comfortable Classic style armchair with beech wood structure.

The armchair is upholstered with webbing and superior quality foam and has a comfortable padded seat cushion.

The upholstery can be customised with nails, braiding, double welt or welt.

## **TECHNICAL DATA**

Item code: 9490P

Wood: Beech

Upholstery: Combination I33 M39+M3A - Cat. C

Fabric need: 3,20 m

Leather need: 59 pq

Finish: B6 - Antique cream + antique gold leaf -

cat.ZD

Trimmings: Welt

Height: 97,50 cm

Width: **66,50 cm** 

Seat height: 50 cm

Armrest height: 62 cm

Depth: 69 cm

Net weight: 12 Kg

Gross weight: 16 Kg