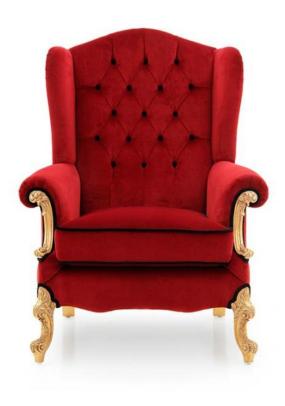

## Armchair Eneide

Classic style armchair with particularly elegant lines and a very elaborate beech wood structure.

Enriched by many carvings and with a comfortable seat cushion. Upholstered with webbing and superior quality foam.

The upholstery is trimmed with matching or contrasting piping.

This product can be enhanced with a silver or gold leaf lacquer finish.

## **TECHNICAL DATA**

Item code: 9502P

Wood: Beech

Upholstery: Combination I40 M6P+M41 - Cat. C

Fabric need: 6 m

Leather need: 110 pq

Finish: BV - Venezia gold leaf - cat.ZH

Trimmings: Double welt

Optional: Tufted back not included

Height: 114 cm

Width: 86 cm

Seat height: 50 cm

Seat depth: 58 cm

Armrest height: 63 cm

Depth: 87 cm

Net weight: 22 Kg