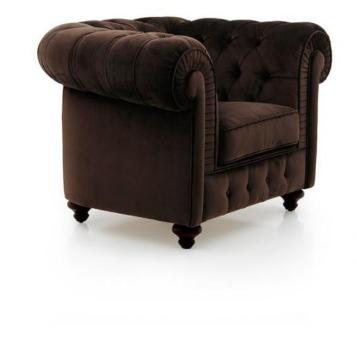

## Armchair Tevere

## **TECHNICAL DATA**

Item code: 9503P Wood: Beech Upholstery: Fabric M6D - Cat. C Fabric need: 6 m Leather need: 110 pq Finish: P3 - Moka - cat.ZA Standard: Tufted back included Height: 78 cm Width: 119 cm Seat height: 50 cm Armrest height: 78 cm Depth: 92 cm Net weight: 29 Kg Gross weight: 34 Kg Packaging volume: 1,00 m<sup>3</sup> Pieces per box: 1