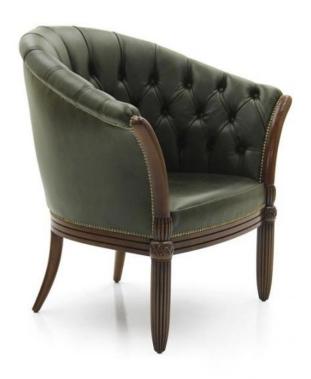

## Armchair Augusto

Comfortable classic style armchair with beech wood structure featuring hand made carvings; leather upholstered with deep-buttoning on the back. Walnut polished finish; seat padded with webbing and foam.

## **TECHNICAL DATA**

Item code: 9508P

Wood: Beech

Upholstery: Leather P09 - Cat. P

Fabric need: 3,80 m

Leather need: 70 pq

Finish: C1 - Walnut

Trimmings: Old gold nails

Standard: Tufted back included

Height: 94 cm

Width: 95 cm

Seat height: 45 cm

Armrest height: 77 cm

Depth: **76 cm** 

Net weight: 15 Kg

Gross weight: **20 Kg** 