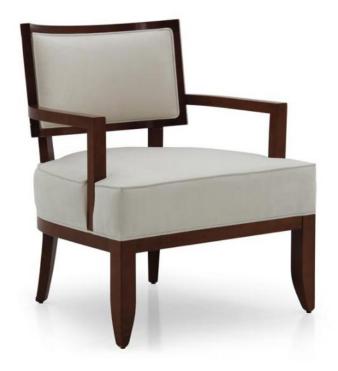

## Armchair Nora

Art-deco style armchair with simple beech wood structure and wide seat; fully upholstered in natural cotton fabric.

Mocha polished finish; seat padded with webbing and foam.

## **TECHNICAL DATA**

Item code: 9510P

Wood: Beech

Upholstery: Fabric AL1 - Cat. A

Fabric need: 2,20 m

Leather need: 41 pq

Finish: C1 - Walnut

Trimmings: Self piping

Height: 80 cm

Width: 76 cm

Seat height: 44 cm

Armrest height: 62 cm

Depth: **77 cm** 

Net weight: 13 Kg

Gross weight: 17 Kg

Packaging volume: **0,60 m**<sup>3</sup>